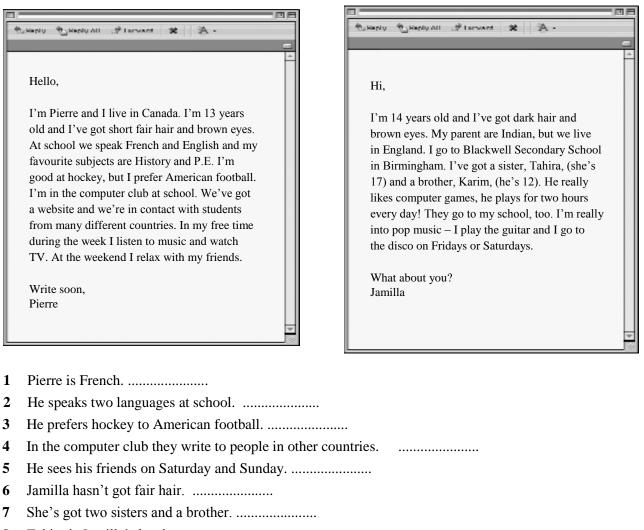

6 Read the e-mail messages. Are the sentences true or false?

- 8 Tahira is Jamilla's brother. .....
- 9 Jamilla's interested in music.
- 10 She plays a musical instrument. .....